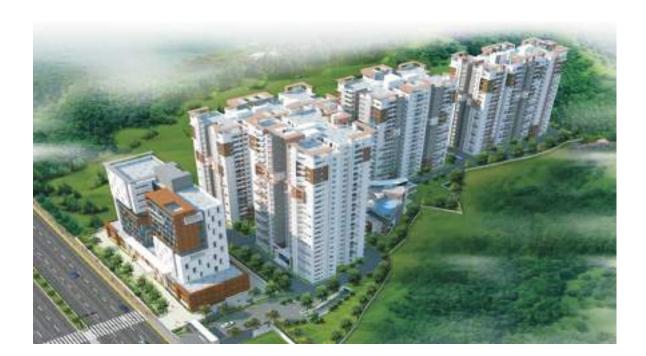

# RESIDENTIAL Projects Handled

Total Built-up Area 2.5 Million Sft (13 Blocks+4B+G +19 Floors+Terrace)

Salapuria Sattva (Magnus) Residential Hyderabad Total Built-up Area 1.6 Million Sft (4 Blocks+11 B+G +23 Floors+Terrace)