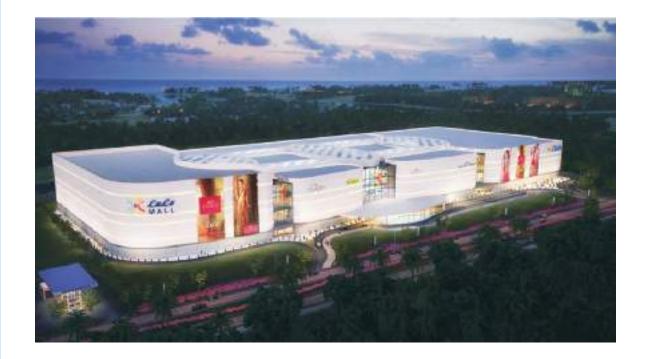

# MALL Projects Handled

**Lulu Mall @ Trivandrum, Cochin** Total Built-up Area 2.0 Million Sft

DMSI Hospitality Pvt Ltd at Mysore Total Built-up Area 5.5 Lakh Sft

MSR Elements Mall Magawara, Bangalore Total Built-up Area 5.0 Lakh Sft