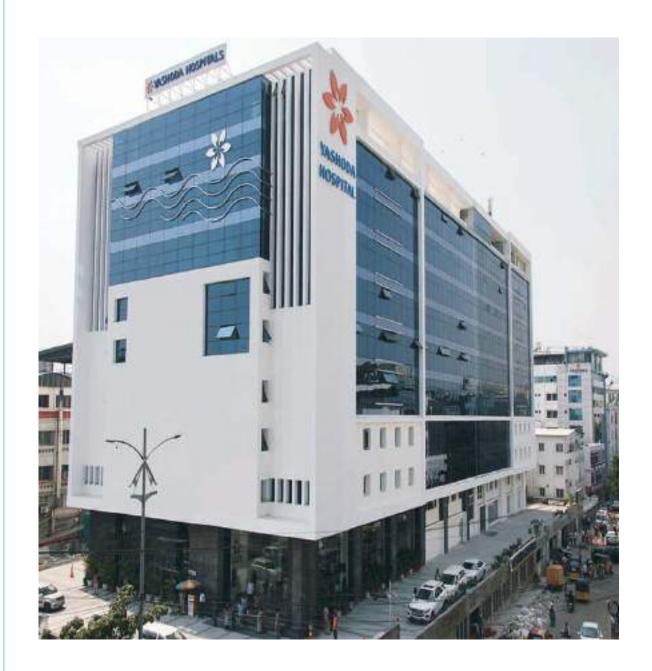

Yashoda Multi Speciality Hospital @ Near Hi Tech City Hyderabad 1800 Beds Total Built-up Area 1.6 Lakh Sft

Hospital Projects for: Yashodha Group, Basra Hospital (Iraq), Sparsh Group, Sakra Hospital, KBN Hospital, Thakshashila Hospital, IQ City Hospital, Agadi Sunrise

**Institution Projects for:** AMRITA University, Citrus HDFC School, CARE College, BNMIT Engineering College, RV Engineering College.

**MNC Clients** – Dell, Microsoft, Google, Swiss Re, VM Ware, Mercedes Benz, Morgan Stanley, JPMC, KPMG, Accenture, ACS Xerox, Pega Systems, Dupont, Goldman Sachs, CapGemini, IBM, Yahoo....

**Hospitality chain** – Yashodha Hospital, Basra Hospital (Iraq), Sparsh Hospital, Sakra Hospital, KBN Hospital, Thakshashila Hospital, IQ City Hospital, Agadi Sunrise Hospital...