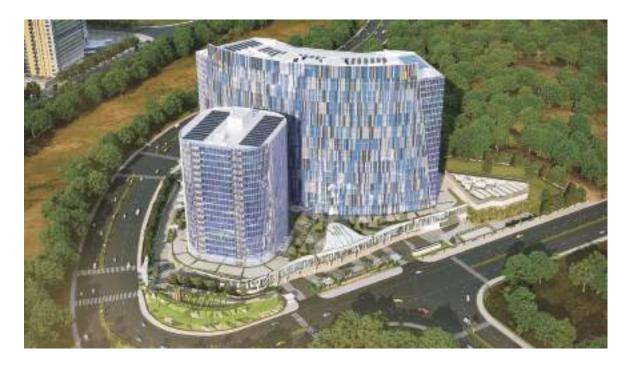

# PUBLIC SECTOR Projects Handled

Secretariat & HOD Buildings, Capital Region Development Authority CRDA - Government of Andhra Pradesh Amaravati, Andhra Pradesh

Patented Twin lift technology being used for thefirst timein Indiafor an efficient verticaltransportation. Central RCC core is connected with metaldeck slabs. And on the periphery connections to the Dia Grid member creating arigid diaphragm. This providing a column freespans of up to 15 mt. for a hindrance free utilization of the officespace

### **PROJECT DESCRIPTION**

An iconic building env is aged as part of the Greenfieldcapitalthat is developedby the Government of Andhra Pradesh in Amaravati.

Thesecretariat and HODbuildings thatare part of the development comprise of five towers in allwith asimilar floor plate. The buildings cater to the entire government staff that formpart of these cretariat and various administration departments of the government. Four of the five towers standtallat a height 178mt. And the fifth tower that is also the chief ministers' offices tands tallat 220mt. along with towers the complex also houses 08 amenity blocks that cater to the general requirements of the staff- public spaces, convention halls, meeting spaces, citizen grievance halls etc. And recreation facilities for the staff with swimming pools, crèche and other such amenities.

Totalareaof development stands at 7Million Sq.Ft with theTower area comprising about 5Million Sq.Ft. Another important feature for the building is theexternalfaçadethat is alsoastructuralelement, which aids in dissipating the lateralloads such as wind and seismicforces.

Scope of work also included as ervices building for mechanical and electrical services.

As part of the primary consultants forstructuraland/MEPworks of the consortiumthat includedvarious reputed consultants, the design conceptualization, schematic submissions for structural form and recommendations for the most suited and efficient structural and MEP solutions were carried out from the teamat Design TreeService Consultants.

**Client** CRDA-Governmentof Andhra Pradesh

Architect Fosters+ Partners, London

SMEP Principal Consultants DesignTree Service Consultants Pvt Ltd

Volume INR 4000Cr Approx

### Size

650,000 Sq.m (Whole) 459,000 Sq.m (Tower Only)

### Completion

End of 2019

### Features

First 200mt. + tall building in South India First Dia Grid Structurebeing built in India