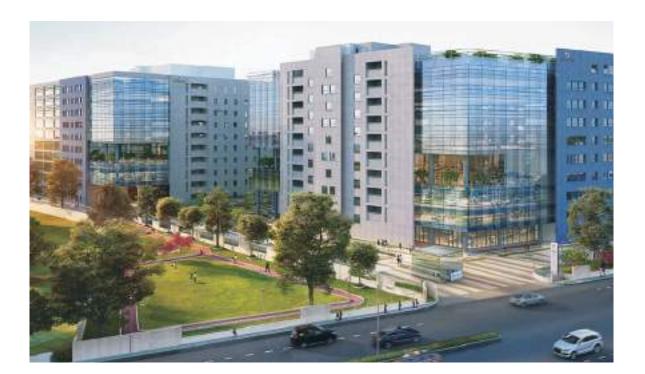

# COMMERCIAL Projects Handled

Total Built-up Area 4.6 Million Sft (2 Tower+2B+G +16 Floor+Terrace)

Sattva Oracle IT Tech park @ Outer Ring Road, Bangalore Total Built-up Area 2.8 Million Sft (3 Tower+9B+G+9 Floors)