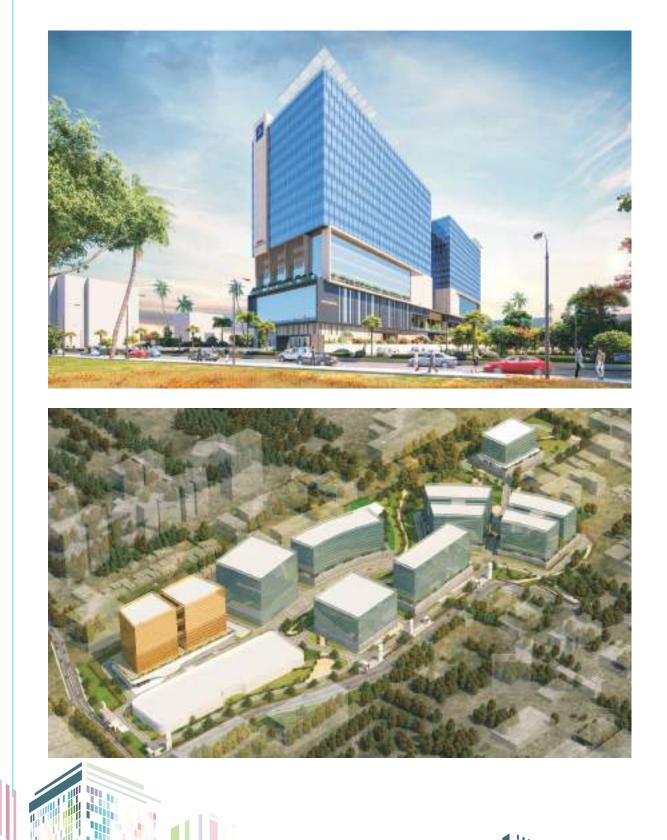

# COMMERCIAL Projects Handled

Total Built-up Area 4.6 Million Sft (2 Tower+2B+G +16 Floor+Terrace)

Sattva Oracle IT Tech park @ Outer Ring Road, Bangalore Total Built-up Area 2.8 Million Sft (3 Tower+9B+G+9 Floors)

> Divyasree Technopolis IT Building 07 Old Airport Road Bangalore Total Built-up Area 1.1 Million Sft (1 Tower+3B+G +7 Floor+Terrace)

Rajapushpa West Avenue IT Building Kokapet, Hyderabad Total Built-up Area 5.0 Million Sft (2 Towers+5B+G+2S +25 Floors)