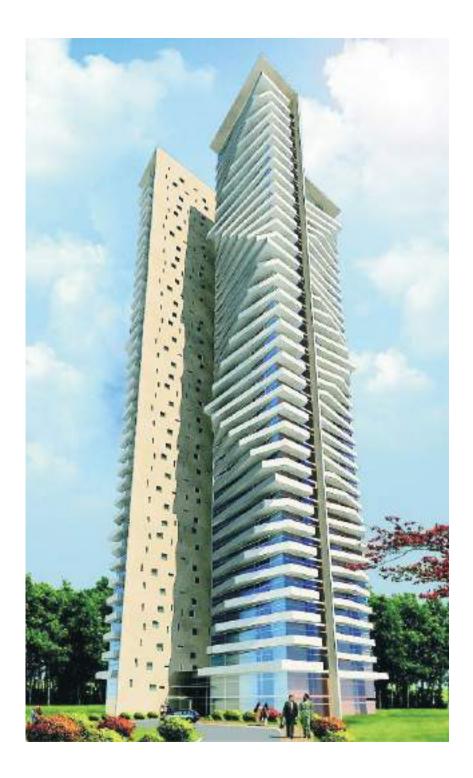

1.3 Million Sft (6 Towers+B+G+18 Floors +Terrace)

Mantri Pinnacle Tallest Tower South India, Bangalore Total Built-up Area 5.4 Lakh Sft (2B+G+44 Floors)