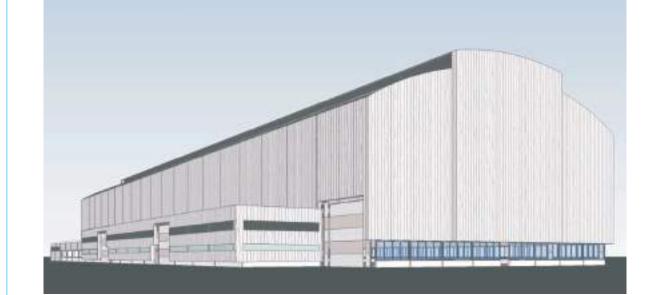

# WARE HOUSE & INDUSTRIES

**Projects Handled** 

TDPS **Dabbaspet, Bangalore** Total Built-up Area 0.5 Lakh Sft

Pepsi Bottling Plant Aurangabad Total Built-up Area 2.0 Lakh Sft

Maytas Logistics & Warehousing Campus Hyderabad Ware House Total Built-up Area 17.5 Lakh Sft