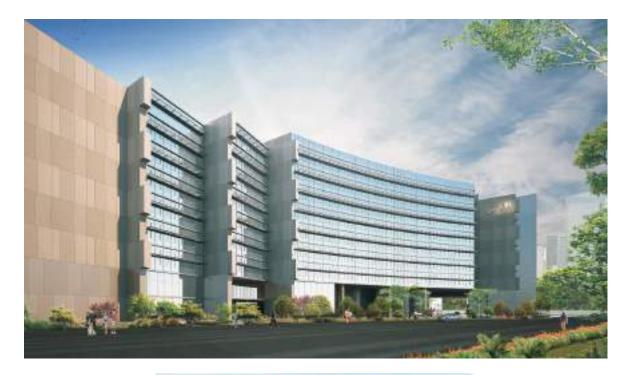

### NRT ICON - ANDHRA PRADESH NON-RESIDENT TELUGU SOCIETY (Residential cum Office cum Retail Complex) Rayapudi village, Gunturdisrict, Andhra Pradesh

NRT Icon is 33-stroreyed building, which is the first direct investment project by the Andhra Pradesh Non-Resident Telugu (APNRT) Society. The high-rise building, which will be developed as a mixed-use zone with both commercial, residential and recreational area, will come up near the Amaravati Government Complex (AGC) in Rayapudi.

### Client

CRDA- Government of Andhra Pradesh

### PMC

Turner Project Management India Pvt. Ltd

### SMEP Peer Review Consultant

DesignTree Service Consultants Pvt Ltd

### Volume

INR 450 Cr Approx

### Size

Total Built up area 12,49,321 Sft. (which includes building with 2 basements + ground floor + 33 upper floors + terrace)