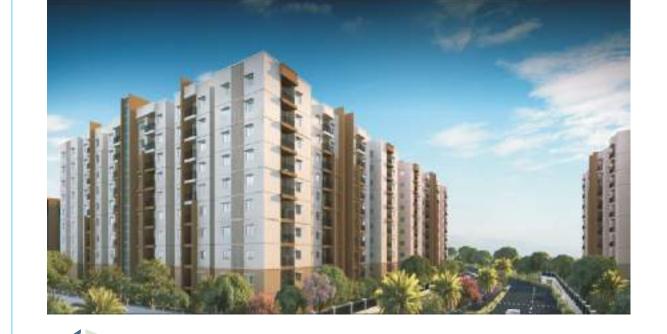

# COMMERCIAL Projects Handled

Total Built-up Area 4.6 Million Sft (2 Tower+2B+G +16 Floor+Terrace)

Sattva Oracle IT Tech park @ Outer Ring Road, Bangalore Total Built-up Area 2.8 Million Sft (3 Tower+9B+G+9 Floors)

> Divyasree Technopolis IT Building 07 Old Airport Road Bangalore Total Built-up Area 1.1 Million Sft (1 Tower+3B+G +7 Floor+Terrace)

Rajapushpa West Avenue IT Building Kokapet, Hyderabad Total Built-up Area 5.0 Million Sft (2 Towers+5B+G+2S +25 Floors)