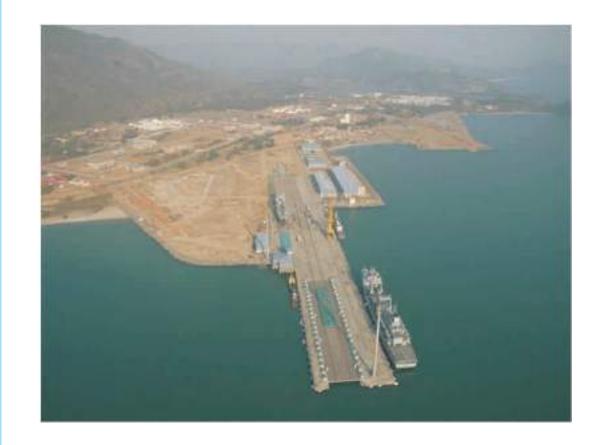

### SEABIRD PHASE II @ NAVAL BASE, KARWAR

Seabird – Phase IIA. The largest naval infrastructure project for India, it involves creation of a naval base at Karwar on the west coast of India. Upon completion, this \$3 billion program and effort will provide the Indian Navy with its largest naval base on the west coast and also the largest naval base east of the Suez Canal.

### Client

DIRECTOR GENERAL PROJECT SEABIRD IHQ MoD(NAVY), NEW DELHI

**Contractor** Shapoorji&Paloonji Constructions

### **SMEP Principal**

Consultant ( Appointed by SPCL) DesignTree Service Consultants Pvt Ltd

Architect Thomas Associates

**Volume** INR 800 Cr Approx

**Size** Total Built up area 35,00,000 sft

Hampi Punaschetana Pratishtana, Kamalapura village, Opposite to Jungle Lodges and Resort, Hospet Taluk, Bellary District, Karnataka.