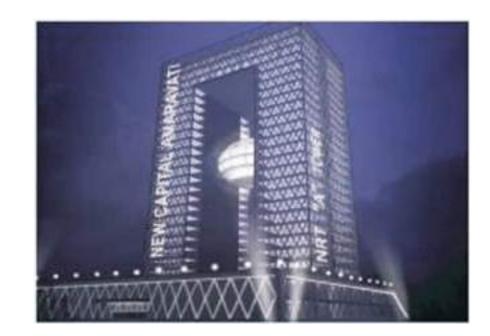

# PUBLIC SECTOR Projects Handled

Secretariat & HOD Buildings, Capital Region Development Authority CRDA - Government of Andhra Pradesh Amaravati, Andhra Pradesh

Patented Twin lift technology being used for thefirst timein Indiafor an efficient verticaltransportation. Central RCC core is connected with metaldeck slabs. And on the periphery connections to the Dia Grid member creating arigid diaphragm. This providing a column freespans of up to 15 mt. for a hindrance free utilization of the officespace

### **PROJECT DESCRIPTION**

An iconic building env is aged as part of the Greenfieldcapitalthat is developedby the Government of Andhra Pradesh in Amaravati.

Thesecretariat and HODbuildings thatare part of the development comprise of five towers in allwith asimilar floor plate. The buildings cater to the entire government staff that formpart of these cretariat and various administration departments of the government. Four of the five towers standtallat a height 178mt. And the fifth tower that is also the chief ministers' offices tands tallat 220mt. along with towers the complex also houses 08 amenity blocks that cater to the general requirements of the staff- public spaces, convention halls, meeting spaces, citizen grievance halls etc. And recreation facilities for the staff with swimming pools, crèche and other such amenities.

### NRT ICON - ANDHRA PRADESH NON-RESIDENT TELUGU SOCIETY (Residential cum Office cum Retail Complex) Rayapudi village, Gunturdisrict, Andhra Pradesh

NRT Icon is 33-stroreyed building, which is the first direct investment project by the Andhra Pradesh Non-Resident Telugu (APNRT) Society. The high-rise building, which will be developed as a mixed-use zone with both commercial, residential and recreational area, will come up near the Amaravati Government Complex (AGC) in Rayapudi.