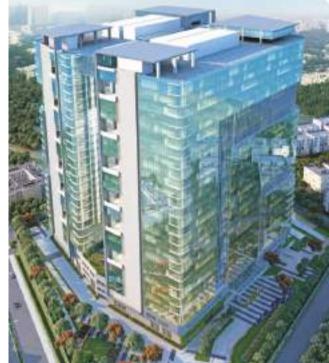

# COMMERCIAL Projects Handled

Total Built-up Area 4.6 Million Sft (2 Tower+2B+G +16 Floor+Terrace)

Sattva Oracle IT Tech park @ Outer Ring Road, Bangalore Total Built-up Area 2.8 Million Sft (3 Tower+9B+G+9 Floors)

> Divyasree Technopolis IT Building 07 Old Airport Road Bangalore Total Built-up Area 1.1 Million Sft (1 Tower+3B+G +7 Floor+Terrace)

Rajapushpa West Avenue IT Building Kokapet, Hyderabad Total Built-up Area 5.0 Million Sft (2 Towers+5B+G+2S +25 Floors)