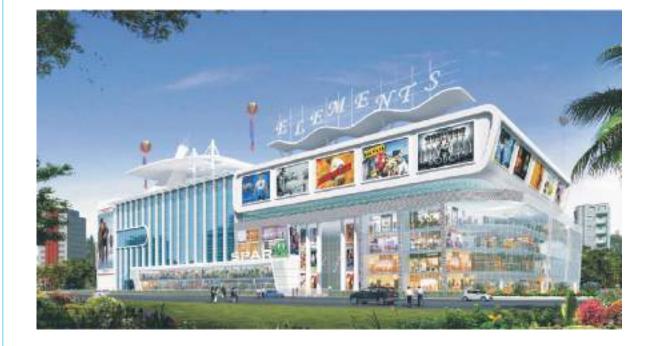

# MALL Projects Handled

**Lulu Mall @ Trivandrum, Cochin** Total Built-up Area 2.0 Million Sft

DMSI Hospitality Pvt Ltd at Mysore Total Built-up Area 5.5 Lakh Sft

MSR Elements Mall Magawara, Bangalore Total Built-up Area 5.0 Lakh Sft